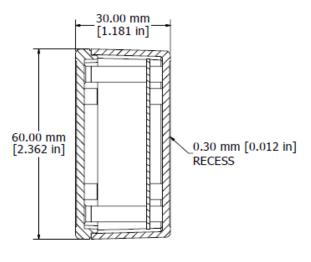

## SievaSensors – 4-20mA Sensor completely integrated environmental sensing



## **Top View**

**Side View** 





**PROBE WIRES NOT SHOWN** 

## **Technical Specs**

| Parameter                          | Specification                        |
|------------------------------------|--------------------------------------|
| Free space range                   | Up to 1 Mile line of sight, 300 feet |
|                                    | indoors                              |
| Frequency of measurements          | 10 seconds to 6 hours                |
| Adjustable heartbeat based on      | 10 seconds to 6 hours                |
| proximity of measured parameter to |                                      |
| threshold violation                |                                      |
| Battery lifetime                   | Min 3 years, typical 5 years (at 5   |
|                                    | minut