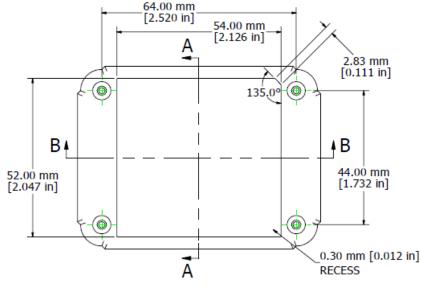

## SievaSensors – 4-20mA Sensor completely integrated environmental sensing



## **Top View**

**Side View** 





**PROBE WIRES NOT SHOWN** 

## **Technical Specs**

| Parameter                          | Specification                        |
|------------------------------------|--------------------------------------|
| Free space range                   | Up to 1 Mile line of sight, 300 feet |
|                                    | indoors                              |
| Frequency of measurements          | 10 seconds to 6 hours                |
| Adjustable heartbeat based on      | 10 seconds to 6 hours                |
| proximity of measured parameter to |                                      |
| threshold violation                |                                      |
| Battery lifetime                   | Min 3 years, typical 5 years (at 5   |
|                                    | min